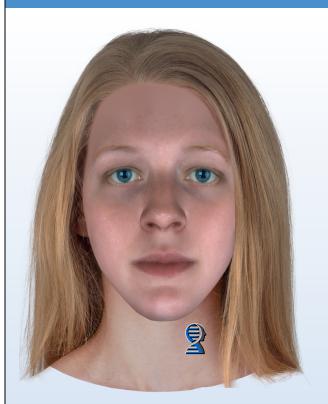

## **Snapshot Prediction Results Composite Profile**

Snapshot #PNL-LN-Snapshot

PNL Document #17E08028-RG2JNZTR

**Actual Photo** 

Predicted (■) & Excluded (≥) Phenotypes

Skin Color 0.4

Very Fair / Fair (92.8% confidence)

NOT Lt Brown / Brown / Dk Brown (92.8% confidence)

Sex:

Female ♀

Age:

Unknown

(Composite shown at age 25)

**Eye Color** 

Blue / Green (85.1% confidence) NOT Brown / Black (99.3% confidence)

**Hair Color** 

16.1

Blond / Brown (98.4% confidence) NOT Black (98.4% confidence)

**Freckles** 

Few / Some (79.2% confidence)

**Body Mass:** 

Unknown

(Composite shown at BMI 22, Normal)

**Ancestry:** 

Northern

European